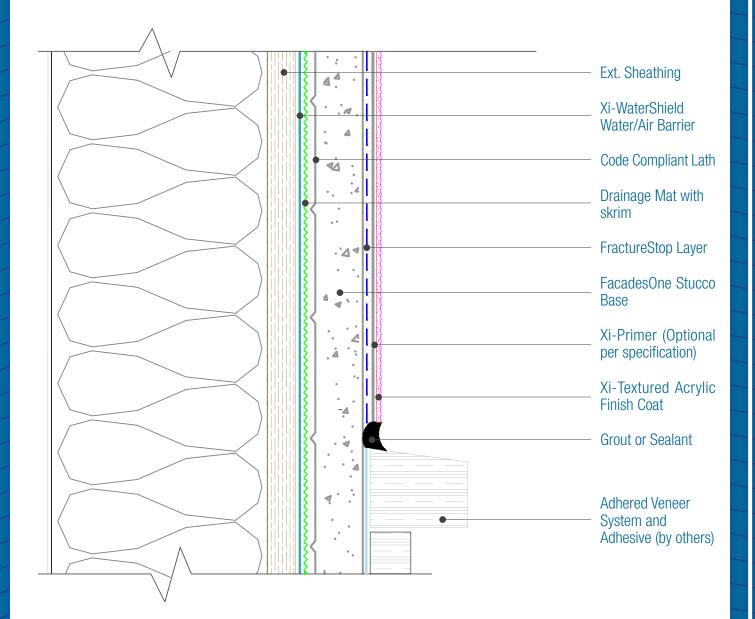

## FacadesOne IronClad Assembly Transition to Adhered Veneer

Date. 06-15-2021 | Detail. F1IC.IV.3 v1

## NOTES:

1. FXI WaterShield transition and accessory products and installation can be found in the project specifications, product datasheets and the WaterShield Details.

DISCLAIMER: FACADESXi details are recommendations that should be used for guidance only. There may be equivalent means of installation that are not shown in FACADESXi assembly details. All FACADESXi products shall be installed in accordance with FACADESXi product datasheets and all applicable building codes and industry standard practices. The design, engineering and final details incorporating any FACADESXi product are the sole responsibility of the project design professional. FACADESXi is not responsible for determining the acceptability and/or applicability of any FACADESXi product or detail for any specific project or condition. FACADESXi details and liability for improper installation, workmanship,or design by a third-party. EXCEPT FOR ANY EXPRESS REPRESENTATIONS AND WARRANTIES BY FACADESXi, ALL IMPLIED WARRANTIES OF ANY KIND, INCLUDING BUT NOT LIMITED TO WARRANTIES OF MERCHANTABILITY OR FITNESS FOR A PARTICULAR PURPOSE OR COMPLIANCE WITH LAWS OR GOVERNMENT RULES OR REGULATIONS APPLICABLE TO THE PROJECT, ARE HEREBY DISCLAIMED. FACADESXi's website should always be consulted for the latest version of any details and/or product information. Contact FACADESXi for any technical assistance.